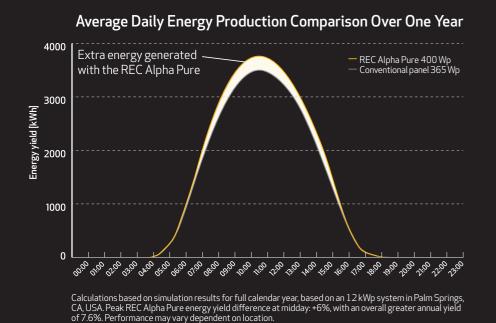

## GREATER ANNUAL YIELDS FROM DAWN TO DUSK

The REC Alpha Pure packs in more energy than ever before. With no LID, a leading temperature coefficient and its high power density, it is ideal for increasing energy yields and making the most of available rooftop space.