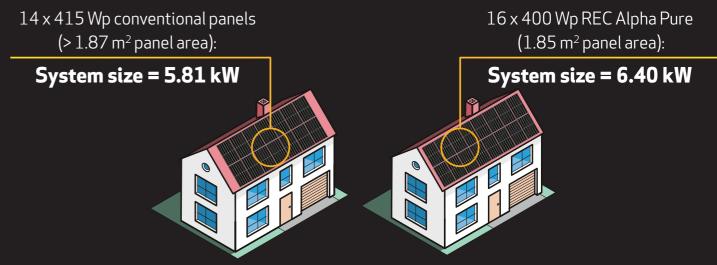

## MAXIMIZE SYSTEM POWER FOR MAXIMUM SAVINGS

Optimum use of space is key to a good solar installation. The REC Alpha Pure allows you to pack in as much power as possible, generating more energy and more savings on your bills.

Based on an available roof area of 30 m<sup>2</sup>.

The comparison is clear: in a regular residential installation, the REC Alpha Pure offers more power than conventional panels for more energy and more savings.