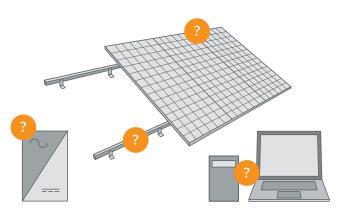

## **Conventional System Warranty**

Each part is made and warranted by a different manufacturer.

## Pitfalls of conventional solar warranties:

- You pay to ship new panels
- You pay to package and ship defective panels
- You must present original physical proof of purchase
- You must make claims in writing
- You have a short time frame to make a claim
- You pay the manufacturer a testing fee if they don't find a defect